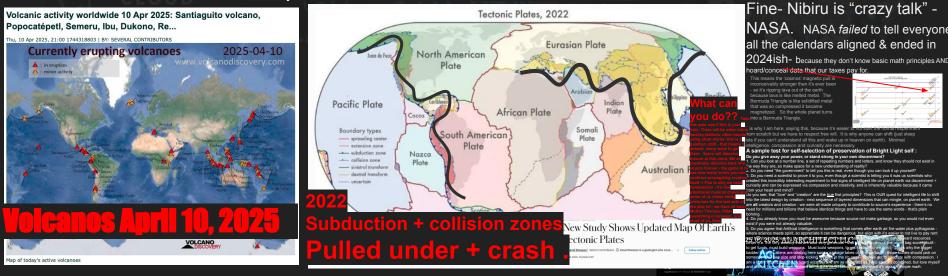

#### WHAT WE DO KNOW

- Affects electromagnetic radiation
- Tesla's Work (Verified):
- Demonstrated relationship between:
- Magnetic fields
- Radio waves
- Electromagnetic phenomena

Hypothetical but Logical Connections:

1.

- 1. We don't KNOW About Pull Effects:
  - a. Can only theorerize
- If magnetic fields are strong enough to affect radio waves
- They could potentially:
  - Attract metallic space dust
  - Pull in atmospheric particles
  - Affect unknown materials in space
  - Create temporary concentrations of particles
- 1. Potential Cascading Effects:
- Increased particle concentration could:
  - Affect light transmission
  - Influence atmospheric conditions
  - Create unusual electromagnetic phenomena
  - Interact with Earth's own magnetic field