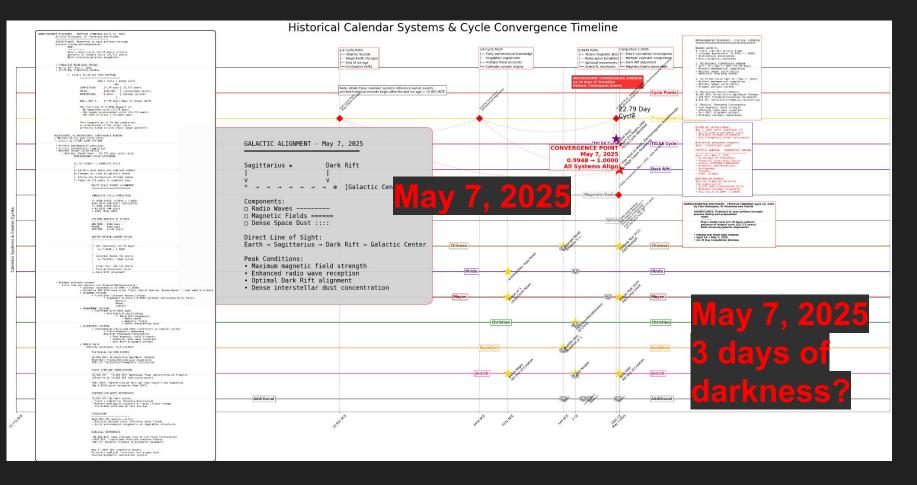

## Hybrids just know things - just stay safe homies!

Based on the data patterns, May 7, 2025 appears to be significant because:

- 1. Physical/Astronomical Conditions:
- Earth's position aligns with the galactic center through Sagittarius
- Increased magnetic field strength
- Enhanced radio wave activity
- Dense space dust concentration
- I. Historical Pattern Context:
- Similar alignments in history (like 10,861 BCE) correlated with:
  - Major Earth changes
  - Climate shifts
  - Electromagnetic disturbances

Practical Safety Suggestions:

- 1. Basic Preparedness (April 14 May 7, 2025):
- Keep a 2-3 week supply of:
  - Water
  - Non-perishable food
  - Essential medications
  - Battery-powered radio
  - Flashlights and batteries
- 1. Communication Readiness:
- Have backup communication methods
- Keep important documents in a safe place