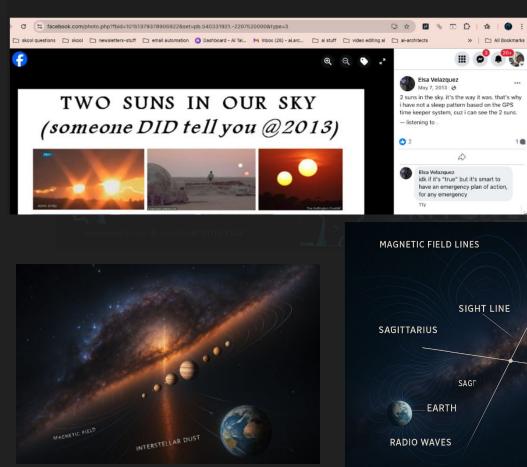

# MR. SUN over time

DARK RIFT

## Hybrids just know things - just stay safe homies!

Based on the data patterns, May 7, 2025 appears to be significant because:

- 1. Physical/Astronomical Conditions:
- Earth's position aligns with the galactic center through Sagittarius
- Increased magnetic field strength
- Enhanced radio wave activity
- Dense space dust concentration
- I. Historical Pattern Context:
- Similar alignments in history (like 10,861 BCE) correlated with:
  - Major Earth changes
  - Climate shifts
  - Electromagnetic disturbances