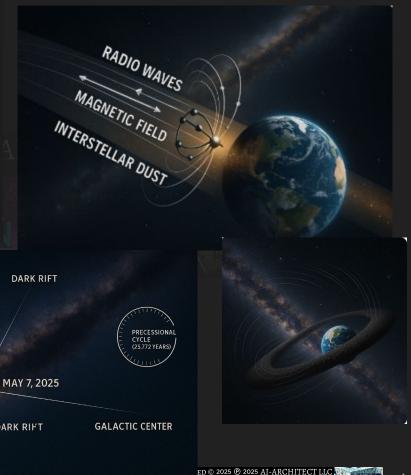

## Hybrids just know things - just stay safe homies!

Based on the data patterns, May 7, 2025 appears to be significant because:

- 1. Physical/Astronomical Conditions:
- Earth's position aligns with the galactic center through Sagittarius
- Increased magnetic field strength
- Enhanced radio wave activity
- Dense space dust concentration
- I. Historical Pattern Context:
- Similar alignments in history (like 10,861 BCE) correlated with:
  - Major Earth changes
  - Climate shifts
  - Electromagnetic disturbances

#### WHAT WE DO KNOW

- Affects electromagnetic radiation
- Tesla's Work (Verified):
- Demonstrated relationship between:
- Magnetic fields
- Radio waves
- Electromagnetic phenomena

Hypothetical but Logical Connections:

1.

- 1. We don't KNOW About Pull Effects:
  - a. Can only theorerize
- If magnetic fields are strong enough to affect radio waves
- They could potentially:
  - Attract metallic space dust
  - Pull in atmospheric particles
  - Affect unknown materials in space
  - Create temporary concentrations of particles
- 1. Potential Cascading Effects:
- Increased particle concentration could:
  - Affect light transmission
  - Influence atmospheric conditions
  - Create unusual electromagnetic phenomena
  - Interact with Earth's own magnetic field