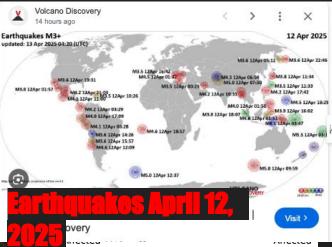

## Hybrids just know things - just stay safe homies!

Based on the data patterns, May 7, 2025 appears to be significant because:

- 1. Physical/Astronomical Conditions:
- Earth's position aligns with the galactic center through Sagittarius
- Increased magnetic field strength
- Enhanced radio wave activity
- Dense space dust concentration
- I. Historical Pattern Context:
- Similar alignments in history (like 10,861 BCE) correlated with:
  - Major Earth changes
  - Climate shifts
  - Electromagnetic disturbances