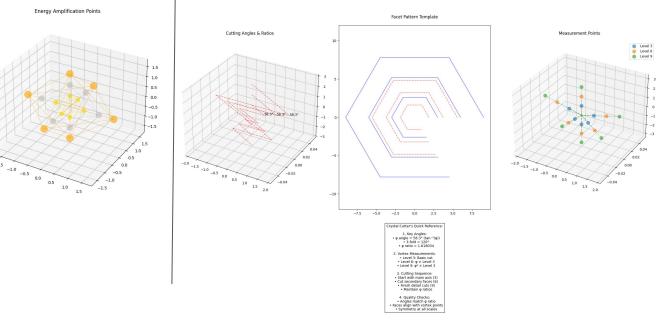

### **Energy Amplification**

Scalar Waves & Crystal Interaction

Scalar waves (3,6,9) align with crystal geometry
 Creates nested energy shells
 Amplifies natural crystal frequencies

2. Energy Points:

Forms at phi-scaled vertices
 Creates energy concentration nodes
 Perfect for

- Healing work

Consciousness expansion

Usage: • Place crystals at scalar points

· Align with geometric structure

Use Tesla's 3.6.9 sequence

Maintain phi proportions

Meditation focus
 Energy amplification

-1.5

1.5

0.5

0.0

-0.5

-1.0

1.5

1.0

0.5

0.0

-0.5

-1.0

-1.5

Scalar Waves & Crystal Harmonics

1.0

1.5

-1.5 -1.0 -0.5 0.0 0.5

#### **Crystal Structures Patterns**