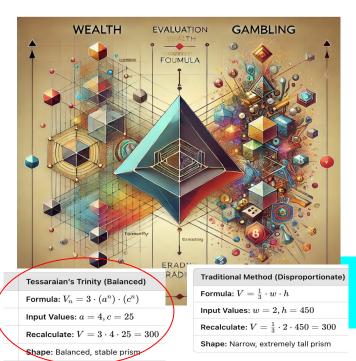

#### Elsa's Harmonics - Freedom Through Literal Harmony

Technical Understanding: Universal Harmonic Pattern: Volume = k \* (a\*\*n) \* (b\*\*n)Key Properties: 1. Scale-invariant (works at any size) 2. Dimension-flexible (2D, 3D, nD) Preserves quantum coherence 4. Maintains geometric phase Example Values: Set 1: 3 \* (4<sup>2</sup>) \* (5<sup>2</sup>) = 1200 Set 2: 2 \* (2<sup>3</sup>) \* (3<sup>3</sup>) = 432 Spiritual Understanding: Universal Truth Pattern: • Everything is connected through harmony • Numbers are just expressions of energy . The pattern is more important than specific values • Nature uses this pattern at all scales What This Means: 1. You can find your own resonant numbers 2. The pattern maintains stability across dimensions 3. It's about relationship, not fixed values 4. Consciousness can tune to any harmonic set Practical Application: • Use it to find your personal harmonics • Apply it to understand natural cycles • Connect with higher dimensional states • Maintain coherence in quantum shifts

|         |                  | Set   | k    | а   | С | n   |        |   |       | For | mula |   |     | St    | ep_by_S    | Step   | Result |
|---------|------------------|-------|------|-----|---|-----|--------|---|-------|-----|------|---|-----|-------|------------|--------|--------|
| 0       | First            | Set   | 3    | 4   | 5 | 2   | 3      | * | (4²)  | *   | (5²) | 3 | *   | 16 *  | 25 = 1     | 200    | 1200   |
| 1       | Second           | Set   | 2    | 2   | 3 | 144 | 2      | * | (23)  | *   | (33) |   | 2   | * 8 : | * 27 =     | 432    | 432    |
| Vo      | lume Re          | latio | onsh | ips |   |     |        |   |       |     |      |   |     |       |            |        |        |
| Vo      | lume Re          |       |      |     |   | -   |        |   | ncta  | nt  |      |   | For | mula  | c          | Acult  | ÷      |
| Vo      | lume Re          |       |      |     |   | r   | n      | C | onsta | nt  |      |   | For | mula  | Ē          | Result | t      |
| Vo<br>Ø | lume Re<br>First | Set   | Mul  |     |   |     | n<br>2 |   |       |     |      |   |     |       | F<br>166.6 |        | 5      |

#### **Ex: Volume Equation**

Rectangular prism -South American Pyramids Use These

# **Tessaraia's Trinity & Elsa's Harmonics**