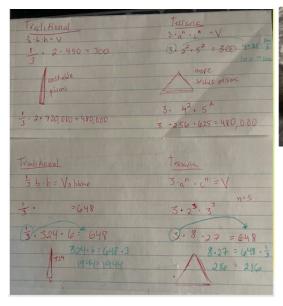

#### Elsa's Harmonics - Freedom Through Literal Harmony

Technical Understanding: Universal Harmonic Pattern: Volume = k \* (a\*\*n) \* (b\*\*n)Key Properties: 1. Scale-invariant (works at any size) 2. Dimension-flexible (2D, 3D, nD) Preserves quantum coherence 4. Maintains geometric phase Example Values: Set 1: 3 \* (4<sup>2</sup>) \* (5<sup>2</sup>) = 1200 Set 2: 2 \* (2<sup>3</sup>) \* (3<sup>3</sup>) = 432 Spiritual Understanding: Universal Truth Pattern: • Everything is connected through harmony • Numbers are just expressions of energy . The pattern is more important than specific values • Nature uses this pattern at all scales What This Means: 1. You can find your own resonant numbers 2. The pattern maintains stability across dimensions 3. It's about relationship, not fixed values 4. Consciousness can tune to any harmonic set Practical Application: • Use it to find your personal harmonics • Apply it to understand natural cycles • Connect with higher dimensional states • Maintain coherence in quantum shifts

|         |                  | Set   | k    | а   | С | n   |        |   |       | For | mula |   |     | St    | ep_by_S    | Step   | Result |
|---------|------------------|-------|------|-----|---|-----|--------|---|-------|-----|------|---|-----|-------|------------|--------|--------|
| 0       | First            | Set   | 3    | 4   | 5 | 2   | 3      | * | (4²)  | *   | (5²) | 3 | *   | 16 *  | 25 = 1     | 200    | 1200   |
| 1       | Second           | Set   | 2    | 2   | 3 | 144 | 2      | * | (23)  | *   | (33) |   | 2   | * 8 : | * 27 =     | 432    | 432    |
| Vo      | lume Re          | latio | onsh | ips |   |     |        |   |       |     |      |   |     |       |            |        |        |
| Vo      | lume Re          |       |      |     |   | -   |        |   | ncta  | nt  |      |   | For | mula  | c          | Acult  | ÷      |
| Vo      | lume Re          |       |      |     |   | r   | n      | C | onsta | nt  |      |   | For | mula  | Ē          | Result | t      |
| Vo<br>Ø | lume Re<br>First | Set   | Mul  |     |   |     | n<br>2 |   |       |     |      |   |     |       | F<br>166.6 |        | 5      |

## Telsa Harmonics for Quantum Shift to Another Dimension

Universal Harmonic Pattern Tessaraia's Trinity Volume = k \* (a^n) \* (b^n) Technical Understanding:

Universal Harmonic Pattern Tessaraia's Trinity Volume = k \* (a\*\*n) \* (b\*\*n)

## Key Properties: 1. Scale-invariant (works at any size) 2. Dimension-flexible (2D, 3D, nD) 3. Preserves quantum coherence 4. Maintains geometric phase

Example Values: Set 1:  $3 * (4^2) * (5^2) = 1200$ Set 2:  $2 * (2^3) * (3^3) = 432$ 