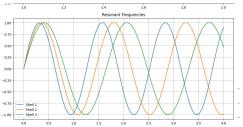

#### Elsa's Harmonics - Frequencies and Resonant Waves

## Mathematical Derivations for Telsa-Tessaraia Framework Detailed mathematical derivations of key relationships Shell Ratio Derivation Starting with vortex numbers [3,6,9]: S1 = ∛(3x) S<sub>2</sub> = ∛(6x) S<sub>3</sub> = ∛(9x) Ratio S<sub>2</sub>/S<sub>1</sub> = $\sqrt[3]{(6x)}/\sqrt[3]{(3x)} = \sqrt[3]{(2)} ≈ 1.2599$ Ratio $S_3/S_2 = \sqrt[3]{(9x)}/\sqrt[3]{(6x)} = \sqrt[3]{(3/2)} \approx 1.1447$ 2. Frequency Domain Transformation **Ouantum Implementation Guidelines** Technical implementation guidelines for guantum systems For each shell Si: \_\_\_\_\_ $f_i = 1/S_i$

### MATHEMATICAL REPRESENTATION:

- Tessaraia's Shell formation using Tessaraia's Resonant Frequencies: raw\_sum × [3,6,9]
- Frequency relationship (Bohr and Plank): f = 1/shell\_value
- Elsa's Harmonic ratios: {1.2599:.4f}, {1.1447:.4f}