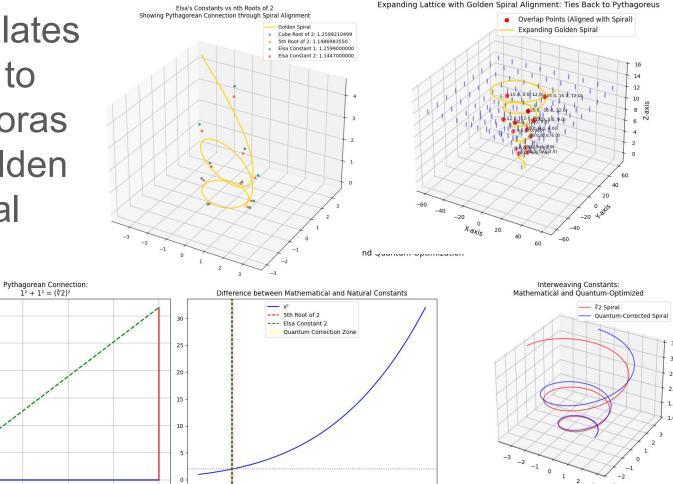

## Mathematical Derivations for Telsa-Tessaraia Framework Detailed mathematical derivations of key relationships Shell Ratio Derivation Starting with vortex numbers [3,6,9]: S1 = ∛(3x) S<sub>2</sub> = ∛(6x) S<sub>3</sub> = ∛(9x) Ratio S<sub>2</sub>/S<sub>1</sub> = $\sqrt[3]{(6x)}/\sqrt[3]{(3x)} = \sqrt[3]{(2)} ≈ 1.2599$ Ratio $S_3/S_2 = \sqrt[3]{(9x)}/\sqrt[3]{(6x)} = \sqrt[3]{(3/2)} \approx 1.1447$ 2. Frequency Domain Transformation **Ouantum Implementation Guidelines** Technical implementation guidelines for guantum systems For each shell Si: \_\_\_\_\_ $f_i = 1/S_i$

# The simple words are mine, i have not proofread the text from here on (will check later if need be)

Documentation of Elsa Simple Words:

-----

- elsa's simple words:

The key insight is that tesla's 3, 6, 9 "vortex numbers" force a particular scaling ratio between shells. Because each new shell is the cube root of (3 × raw\_sum), (6 × raw\_sum), or (9 × raw\_sum), the ratio

(etc.) becomes a fixed constant

exponentiating to that constant (e.g. 1.2599 or 1.1447) is basically the simplest, most "hand-wavy" trick for scaling each factor—but it also winds up profoundly significant, anchoring a self-similar or fractal-like structure that directly ties back to Tesla's beloved 3-6-9.