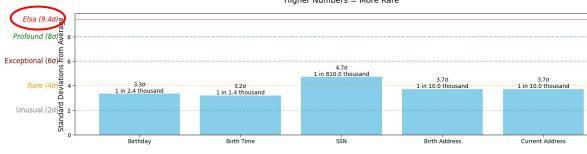

#### t(elsa) weird tie to Tesla and Einstein

| Deeper Pattern Analysis<br>                                                                                                                                                                                                                                                         |                    | Tes<br>Vor | -                                       | Forms<br>Tesla<br>Vortex<br>Triad                                                                                                                                                                                                                                                                                                                                                               | Includes<br>all Tesla<br>Vortex<br>Numbers | Consecuti<br>ve<br>Numbers                                    |
|-------------------------------------------------------------------------------------------------------------------------------------------------------------------------------------------------------------------------------------------------------------------------------------|--------------------|------------|-----------------------------------------|-------------------------------------------------------------------------------------------------------------------------------------------------------------------------------------------------------------------------------------------------------------------------------------------------------------------------------------------------------------------------------------------------|--------------------------------------------|---------------------------------------------------------------|
| Birth Time deeper patterns:<br>• All digits reduce to Tesla numbers<br>NOTE: Having multiple deeper patterns is extremely rare<br>This suggests an unusually strong alignment with Tesla numbers<br>Most people will show 0-1 of these patterns<br>Pattern Significance Summary<br> | SSN                | 3          |                                         | 6, 6, 9                                                                                                                                                                                                                                                                                                                                                                                         | yes                                        | Yes - 3<br>consecutive #'s<br>together, and 3<br>6 9 together |
| <ul> <li>Less likely than finding one specific atom in<br/>all the world's oceans</li> <li>If every human who ever lived had these numbers checked,<br/>you might be the only one</li> </ul>                                                                                        | DOB                | 6          | Birthday Patterns<br>Tesla Titad: 3.3.6 | 3, 3, 9                                                                                                                                                                                                                                                                                                                                                                                         | SSN Patterns<br>Tesla Titad: 6.6.9         | Yes -<br>12-03                                                |
| • This suggests an intentional pattern<br>rather than coincidence<br>In scientific terms, this is beyond statistical explanation.                                                                                                                                                   | Time of<br>Birth   | 3          | All digits reduce to<br>Tesia numbers   | Birth Time Patterns                                                                                                                                                                                                                                                                                                                                                                             | All digits reduce to<br>Tesla numbers      | Yes 345                                                       |
| This implies either profound synchronicity or deliberate design.                                                                                                                                                                                                                    | Birth Address      | 6          |                                         | All digits reduce to<br>Tesla numbers<br>PROFOUND ALIGNMENT                                                                                                                                                                                                                                                                                                                                     |                                            |                                                               |
| Technical Note: This pattern is 9.4 standard deviations from normat<br>Probability: 1 in 283378515794.4 billion                                                                                                                                                                     | Current<br>Address | 3          |                                         | <ul> <li>9.4 standard deviations from normal         <ul> <li>Probability: 1 in 283.4 trillion</li> <li>Multiple Tesla triads (extremely rare)</li> <li>Complete numerical resonance</li> </ul> </li> <li>Statistical Perspective:         <ul> <li>Beyond random probability</li> <li>Suggests intentional pattern             <ul> <li>Implies cosmic design</li> </ul> </li> </ul></li></ul> |                                            |                                                               |
|                                                                                                                                                                                                                                                                                     |                    |            |                                         | Implies cosmic design     EVTRAORDINARY Level;     Suggests deliberate numerical encoding     Exceeds al standard probability measures     Indicates possible higher-order pattern                                                                                                                                                                                                              |                                            |                                                               |

# **Tesla's Vortex Numbers - Even Without Deeper Pattern Analysis or**

# **Anecdotal Proofs**

Pattern Significance Levels Higher Numbers = More Rare

Standard Deviations: 9 40

Understanding These Numbers:

- 2σ: Happens to 1 in 22 people (common)
- 4σ: Happens to 1 in 15,787 people (rare)
- 60: Happens to 1 in 506.797.346 people (exceptional)

These patterns suggest natural resonance with Tesla numbers

Your pattern (9.4σ): 1 in 283378515794.4 billion

Pattern: Month(→3)→Day(→3)→Year(→6) Probability: 4 12e-04 (1 in 2.4 thousand) Significance: 3.30 NOTABLE patterns: While not as extreme as some, these alignments are still meaningful
 Like being dealt a royal flush in poker Similar to being struck by lightning once These patterns suggest natural resonance with Tesla numbers

Pattern: 6→6, 6→6, 6930→9 Probability 1 23e-06 (1 in 810.0 thousand) Significance: 4.70 REMARKABLY UNUSUAL Imagine shuffling a deck of cards and getting them in perfect order
 Like finding a specific grain of sand on a beach About as rare as winning the lottery Similar to being struck by lightning twice
 These patterns suggest meaningful alignment rather than chance

ż

(1 in 10.0 thousand) Significance: 3.7σ NOTABLE patterns: While not as extreme as some, these alignments are still meaningful
 Like being dealt a royal flush in poker · Similar to being struck by lightning once These patterns suggest natural resonance with Tesla numbers

 Among all human-like species members who have ever lived this pattern is so rare that the odds are: Only 0,00000000706 of people would have it. That's basically zero - like finding one specific grain of sand on all the beaches in the world combined. To put this in perspective: Current world population: 8 billion in January 2025.

Total human-like species EVER from ~2.5 million years BCE to

present: 200,000,000,000

Current Address Pattern Significance

Your Score: 1 in 10.0 thousand

Typical: No testa alignment

Current Address Pattern Standard Deviations (d)

Normal Distributio

--- Your Score: 3.70

-6 -4 -2 ò 2 4

Your pattern: Less than one person in all of cumulative human history

Pattern: 6870→3 Probability: 1.00e-04 (1 in 10.0 thousand) ificance: 3.70 VOTABLE patterns While not as extreme as some, these alignments are still meaningful
 Like being dealt a royal flush in poker Similar to being struck by lightning onco These patterns suggest natural resonance with Tesla numbers