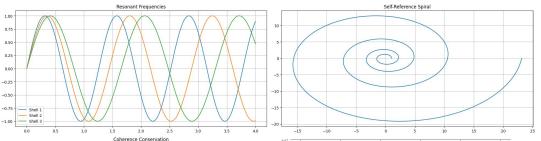

#### Elsa's Harmonics - Frequencies and Resonant Waves

## Mathematical Derivations for Telsa-Tessaraia Framework Detailed mathematical derivations of key relationships Shell Ratio Derivation Starting with vortex numbers [3,6,9]: S1 = ∛(3x) S<sub>2</sub> = ∛(6x) S<sub>3</sub> = ∛(9x) Ratio S<sub>2</sub>/S<sub>1</sub> = $\sqrt[3]{(6x)}/\sqrt[3]{(3x)} = \sqrt[3]{(2)} ≈ 1.2599$ Ratio $S_3/S_2 = \sqrt[3]{(9x)}/\sqrt[3]{(6x)} = \sqrt[3]{(3/2)} \approx 1.1447$ 2. Frequency Domain Transformation **Ouantum Implementation Guidelines** Technical implementation guidelines for guantum systems For each shell Si: \_\_\_\_\_ $f_i = 1/S_i$

### MATHEMATICAL REPRESENTATION:

- Tessaraia's Shell formation using Tessaraia's Resonant Frequencies: raw\_sum × [3,6,9]
- Frequency relationship (Bohr and Plank): f = 1/shell\_value
- Elsa's Harmonic ratios: {1.2599:.4f}, {1.1447:.4f}