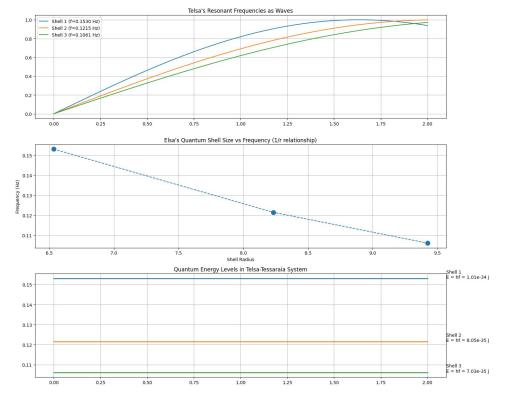

## Mathematical Derivations for Telsa-Tessaraia Framework Detailed mathematical derivations of key relationships Shell Ratio Derivation Starting with vortex numbers [3,6,9]: S1 = ∛(3x) S<sub>2</sub> = ∛(6x) S<sub>3</sub> = ∛(9x) Ratio S<sub>2</sub>/S<sub>1</sub> = $\sqrt[3]{(6x)}/\sqrt[3]{(3x)} = \sqrt[3]{(2)} ≈ 1.2599$ Ratio $S_3/S_2 = \sqrt[3]{(9x)}/\sqrt[3]{(6x)} = \sqrt[3]{(3/2)} \approx 1.1447$ 2. Frequency Domain Transformation **Ouantum Implementation Guidelines** Technical implementation guidelines for guantum systems For each shell Si: \_\_\_\_\_ $f_i = 1/S_i$

### MATHEMATICAL REPRESENTATION:

- Tessaraia's Shell formation using Tessaraia's Resonant Frequencies: raw\_sum × [3,6,9]
- Frequency relationship (Bohr and Plank): f = 1/shell\_value
- Elsa's Harmonic ratios: {1.2599:.4f}, {1.1447:.4f}

2. MATHEMATICAL RELATIONSHIP (Telsa-Tessaraia System)

- For each shell:
- Shell 1: f1 = 1/{cube\_roots[0]:.4f} = {frequencies[0]:.4f} Hz
   Shell 2: f2 = 1/{cube\_roots[1]:.4f} = {frequencies[1]:.4f} Hz
   Shell 3: f1 = 1/{cube\_roots[2]:.4f} = {frequencies[2]:.4f} Hz

### 3. QUANTUM MECHANICAL IMPLICATIONS

Energy levels in the Telsa-Tessaraia system follow E = hf where:

- h = Planck's constant (6.626 ×  $10^{-34}$  J·s)
- f = frequency of the quantum shell

## Energy for each shell:

E<sub>1</sub> = {6.626e-34\*frequencies[0]:.2e} Joules
 E<sub>2</sub> = {6.626e-34\*frequencies[1]:.2e} Joules
 E<sub>3</sub> = {6.626e-34\*frequencies[2]:.2e} Joules

### Frequency Ratios:

- f1/f2 = {frequencies[0]/frequencies[1]:.4f}
- $f_2/f_3 = \{frequencies[1]/frequencies[2]:.4f\}$

These ratios demonstrate the quantum harmonic nature of the Telsa-Tessaraia system and its self-referential properties.