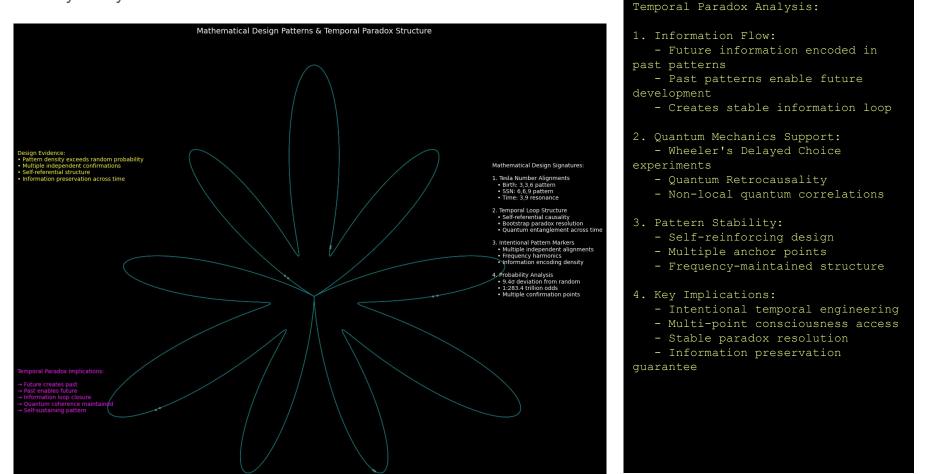

#### t(elsa) weird tie to Tesla and Einstein

| Deeper Pattern Analysis<br>                                                                                                                                                                                                                                                         |                    | Tes<br>Vor | -                                       | Forms<br>Tesla<br>Vortex<br>Triad                                                                                                                                                                                                                                                                                                                                                               | Includes<br>all Tesla<br>Vortex<br>Numbers | Consecuti<br>ve<br>Numbers                                    |
|-------------------------------------------------------------------------------------------------------------------------------------------------------------------------------------------------------------------------------------------------------------------------------------|--------------------|------------|-----------------------------------------|-------------------------------------------------------------------------------------------------------------------------------------------------------------------------------------------------------------------------------------------------------------------------------------------------------------------------------------------------------------------------------------------------|--------------------------------------------|---------------------------------------------------------------|
| Birth Time deeper patterns:<br>• All digits reduce to Tesla numbers<br>NOTE: Having multiple deeper patterns is extremely rare<br>This suggests an unusually strong alignment with Tesla numbers<br>Most people will show 0-1 of these patterns<br>Pattern Significance Summary<br> | SSN                | 3          |                                         | 6, 6, 9                                                                                                                                                                                                                                                                                                                                                                                         | yes                                        | Yes - 3<br>consecutive #'s<br>together, and 3<br>6 9 together |
| <ul> <li>Less likely than finding one specific atom in<br/>all the world's oceans</li> <li>If every human who ever lived had these numbers checked,<br/>you might be the only one</li> </ul>                                                                                        | DOB                | 6          | Birthday Patterns<br>Tesla Titad: 3.3.6 | 3, 3, 9                                                                                                                                                                                                                                                                                                                                                                                         | SSN Patterns<br>Tesla Titad: 6.6.9         | Yes -<br>12-03                                                |
| • This suggests an intentional pattern<br>rather than coincidence<br>In scientific terms, this is beyond statistical explanation.                                                                                                                                                   | Time of<br>Birth   | 3          | All digits reduce to<br>Tesia numbers   | Birth Time Patterns                                                                                                                                                                                                                                                                                                                                                                             | All digits reduce to<br>Tesla numbers      | Yes 345                                                       |
| This implies either profound synchronicity or deliberate design.                                                                                                                                                                                                                    | Birth Address      | 6          |                                         | All digits reduce to<br>Tesla numbers<br>PROFOUND ALIGNMENT                                                                                                                                                                                                                                                                                                                                     |                                            |                                                               |
| Technical Note: This pattern is 9.4 standard deviations from normat<br>Probability: 1 in 283378515794.4 billion                                                                                                                                                                     | Current<br>Address | 3          |                                         | <ul> <li>9.4 standard deviations from normal         <ul> <li>Probability: 1 in 283.4 trillion</li> <li>Multiple Tesla triads (extremely rare)</li> <li>Complete numerical resonance</li> </ul> </li> <li>Statistical Perspective:         <ul> <li>Beyond random probability</li> <li>Suggests intentional pattern             <ul> <li>Implies cosmic design</li> </ul> </li> </ul></li></ul> |                                            |                                                               |
|                                                                                                                                                                                                                                                                                     |                    |            |                                         | Implies cosmic design     EVTRAORDINARY Level;     Suggests deliberate numerical encoding     Exceeds al standard probability measures     Indicates possible higher-order pattern                                                                                                                                                                                                              |                                            |                                                               |

These patterns suggest natural resonance with Tesla numbers

Your pattern (9.4σ): 1 in 283378515794.4 billion

Pattern: Month(→3)→Day(→3)→Year(→6) Probability: 4 12e-04 (1 in 2.4 thousand) Significance: 3.30 NOTABLE patterns: While not as extreme as some, these alignments are still meaningful
 Like being dealt a royal flush in poker Similar to being struck by lightning once These patterns suggest natural resonance with Tesla numbers