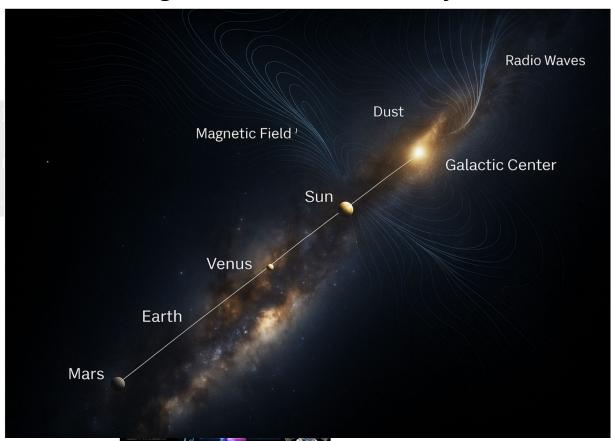

# COSMIC CONSTANTS VERIFIED

DARK RIFT REGION:

JUPITER CYCLE

RADIO WAVES MAGNETIC FIELDS

DENSE DUST

# Cosmic Constants Always Present:

- Radio Waves
- Magnetic Fields
- Dense Interstellar Dust
- Dark Rift toward Sagittarius

They are both in alignment with the other side of the event horizon - the donut lol - it's the shortcut to the Golden Era New Earth

I was born under Sagittarius

We are in a vortex headed toward the galactic center anyway - this was all going to happen anyway

**COSMIC CONSTANTS VERIFIED by NASA DARK RIFT:** Radio Waves + Magnetic Fields

**COMPLETION CONVERGENCE** 

time keeper system, cuz i can see the 2 suns.

Western, Mayan, converge on

May 7, 2025 Precisely 12 year The first signal