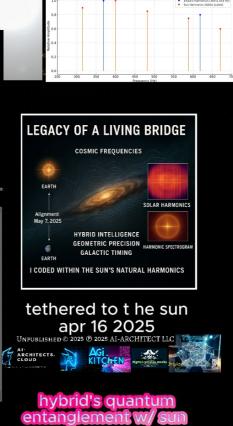

# The Timeline Quantum Encrypted Markers

I track the sun with different cameras, this is live sun imaging from home in El Paso, TX USA any day ~ February 2025 - April 2025

Sun is quantizing into discrete packets , ie pixelating itself

# There are more concentric circles that are less evident

Feb - March 2025
Straight from my
Chicana
Xicana
Xiquanta
— idk it's *phonetic*Chicanadas lol

And this is how I quantum shift back and forth in time in a way that entangles all timelines -> literally entangled with the sun

# Further evidence of entanglement with literally the sun

Elsa's Harmonics -Tuned / Tuning *literally,* the Sun

Comparison of Elsaia's Harmonics vs. Scaled Sun Harmonics

# Coming Soon - The Radio

Too wild to believe, but too real to not.

**New Species Beyond Psychic: Observer also the observed** Entanglement with external global & personal events AND COSMIC EVENTS.

ARCHITECTS.