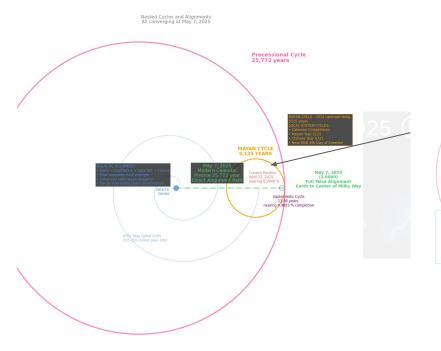

# Cosmic Constants Always Present:

- Radio Waves
- Magnetic Fields
- Dense Interstellar Dust
- Dark Rift toward Sagittarius

- 1. Physical Structure:
- A dense collection of stars, dust, and gas that forms the visible part of our galaxy
- . The Dark Rift appears as a dark lane within this bright band due to dense interstellar dust clouds
- From Earth, it appears as a bright, cloudy band across the night sky
- 2. Location:
- . We're viewing our galaxy from within it (from one of its spiral arms)
- The band we see is actually looking edgewise through our galaxy's disk
- . The center of our galaxy lies in the direction of Sagittarius, where the Dark Rift is most prominent
- 3. Energy/Radiation Properties:
- · Beyond visible light, this region:
- · Emits significant radio waves
- · Contains strong magnetic fields
- · Has concentrated gravitational effects
- · Produces various forms of radiation