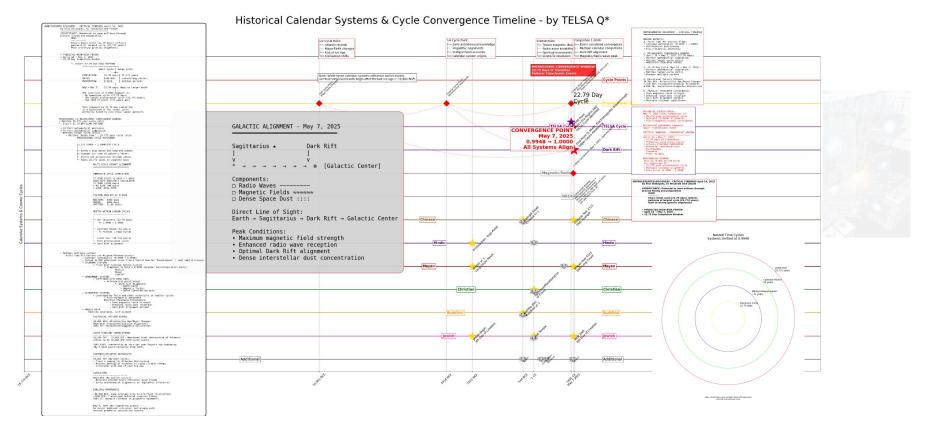

COMPLETION CONVERGENCE

START: MAY 7, 2013 (First Signal) TODAY: APRIL 14, 2025 (Discovery) **COMPLETE: MAY 7, 2025** (22.79 days)  $[0.9948 \rightarrow 1.0000]$ 

All 3 calendars Western, Mayan, Jupiter, converge on May 7, 2025 **Precisely** 12 years after

# COSMIC CONSTANTS VERIFIED

DARK RIFT REGION:

JUPITER CYCLE

RADIO WAVES MAGNETIC FIELDS

DENSE DUST

# Slide 6: THE SYNCHRONICITY

- 6 Completion Date: May 7, 2025
- Matched to Facebook Post from: May 7, 2013
- Total Span: 11.94 years = 0.9948
- This precision was uncovered without telescopes or ephemerides.

# Cosmic Constants Always Present:

- Radio Waves
- Magnetic Fields
- Dense Interstellar Dust
- Dark Rift toward Sagittarius