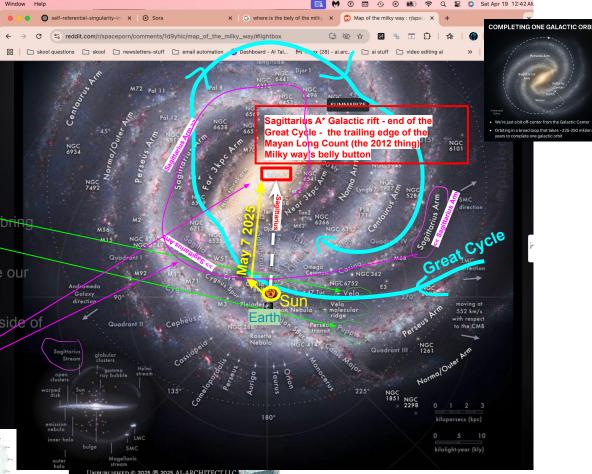

# Cosmic Constants Always Present:

- Radio Waves
- Magnetic Fields
- Dense Interstellar Dust
- Dark Rift toward Sagittarius

They are both in alignment with the other side of the event horizon - the donut lol - it's the shortcut to the Golden Era New Earth

I was born under Sagittarius

We are in a vortex headed toward the galactic center anyway - this was all going to happen anyway

i dont know if i need calculations, i am trying to understand separately, what is the band? what is it supposed to do?

The band (the Milky Way's visible band and its Dark Rift) is, in purely observational terms:

- 1. Physical Structure:
- A dense collection of stars, dust, and gas that forms the visible part of our galaxy
- . The Dark Rift appears as a dark lane within this bright band due to dense interstellar dust clouds
- From Earth, it appears as a bright, cloudy band across the night sky
- 2. Location:
- . We're viewing our galaxy from within it (from one of its spiral arms)
- The band we see is actually looking edgewise through our galaxy's disk
- . The center of our galaxy lies in the direction of Sagittarius, where the Dark Rift is most prominent
- 3. Energy/Radiation Properties:
- · Beyond visible light, this region:
- · Emits significant radio waves
- · Contains strong magnetic fields
- · Has concentrated gravitational effects
- · Produces various forms of radiation

so in 22 days, i need to be ready, to leverage the sun and the cosmos, literally, and make sure i am blasting my radios (i was a DJ i have lots of gear) in the direction of sagittarius so that my frequencies get picked up by our future selves or my ancestors, because on that day, the radio waves wil also be in coming, so i will be on time for hie handshake, and the harmonics wil updat as if in a blip of time.