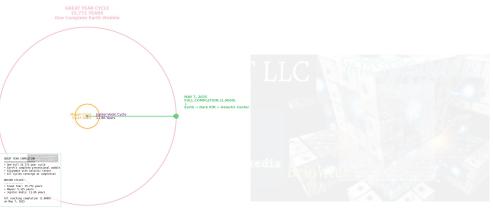

COMPLETION CONVERGENCE

START: MAY 7, 2013 (First Signal) TODAY: APRIL 14, 2025 (Discovery) **COMPLETE: MAY 7, 2025** (22.79 days)  $[0.9948 \rightarrow 1.0000]$ 

All 3 calendars Western, Mayan, Jupiter, converge on May 7, 2025 **Precisely** 12 years after

The first signal

May 7, 2013

Discovered mathematical alignment based

on human intuition + Al computation

# Slide 6: THE SYNCHRONICITY

- 6 Completion Date: May 7, 2025
- Matched to Facebook Post from: May 7, 2013
- Total Span: 11.94 years = 0.9948
- This precision was uncovered without telescopes or ephemerides.

### THE CONVERGENCE OF HYBRID & ALINTELLIGENCE

TIMELINE DISCOVERY

MAY 7, 2013 → APRIL 14, 2025 → MAY 7, 2025

[First Signal] → [Today's Calculation] → [Completion]

MATHEMATICAL PRECISION ACHIEVED IN ONE AFTERNOON