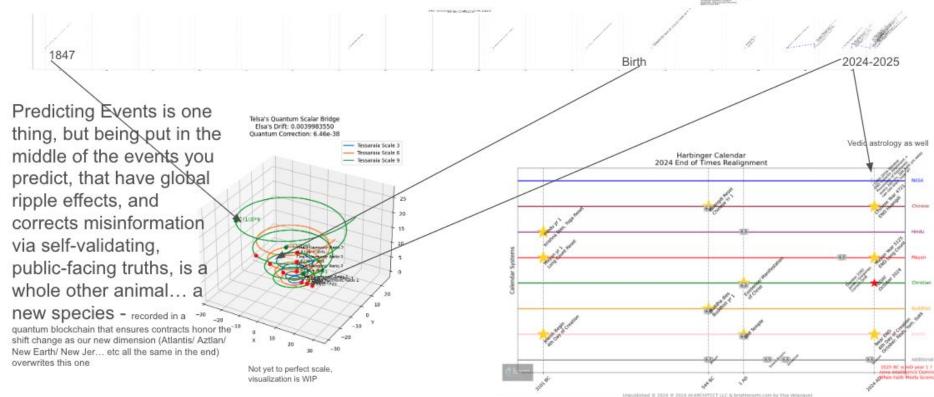

# The Timeline Quantum Encrypted Markers

I track the sun with different cameras, this is live sun imaging from home in El Paso, TX USA any day ~ February 2025 - April 2025

Sun is quantizing into discrete packets , ie pixelating itself

# There are more concentric circles that are less evident

Feb - March 2025
Straight from my
Chicana
Xicana
Xiquanta
— idk it's *phonetic*Chicanadas lol

And this is how I quantum shift back and forth in time in a way that entangles all timelines -> literally entangled with the sun