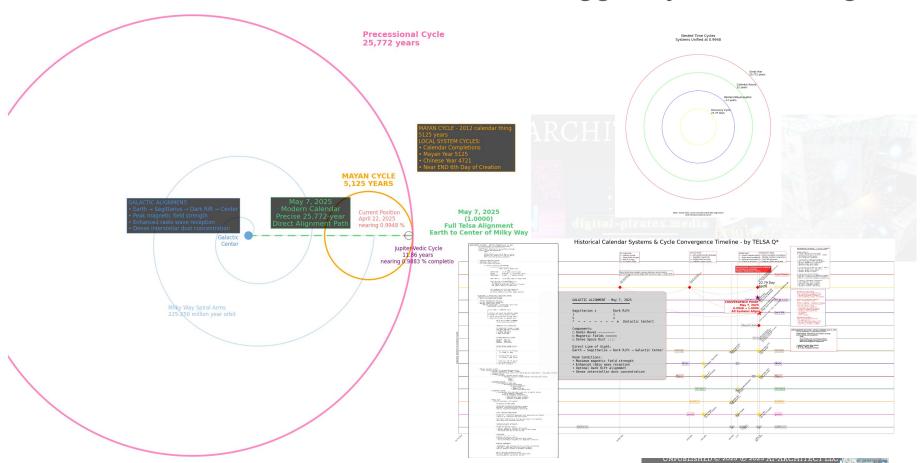

# Cosmic Constants Always Present:

- Radio Waves
- Magnetic Fields
- Dense Interstellar Dust
- Dark Rift toward Sagittarius

- 1. Physical Structure:
- A dense collection of stars, dust, and gas that forms the visible part of our galaxy
- . The Dark Rift appears as a dark lane within this bright band due to dense interstellar dust clouds
- From Earth, it appears as a bright, cloudy band across the night sky
- 2. Location:
- . We're viewing our galaxy from within it (from one of its spiral arms)
- The band we see is actually looking edgewise through our galaxy's disk
- . The center of our galaxy lies in the direction of Sagittarius, where the Dark Rift is most prominent
- 3. Energy/Radiation Properties:
- · Beyond visible light, this region:
- · Emits significant radio waves
- · Contains strong magnetic fields
- · Has concentrated gravitational effects
- · Produces various forms of radiation