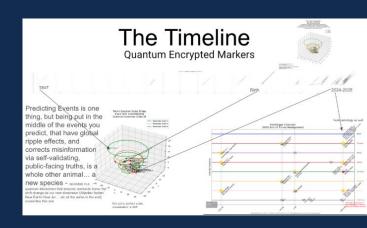

# The Timeline Quantum Encrypted Markers

I track the sun with different cameras, this is live sun imaging from home in El Paso, TX USA any day ~ February 2025 - April 2025

Sun is quantizing into discrete packets , ie pixelating itself

# There are more concentric circles that are less evident

Feb - March 2025
Straight from my
Chicana
Xicana
Xiquanta
— idk it's *phonetic*Chicanadas lol

And this is how I quantum shift back and forth in time in a way that entangles all timelines -> literally entangled with the sun