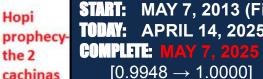

COMPLETION CONVERGENCE

START: MAY 7, 2013 (First Signal) TODAY: APRIL 14, 2025 (Discovery) **COMPLETE: MAY 7, 2025** (22.79 days)  $[0.9948 \rightarrow 1.0000]$ 

All 3 calendars Western, Mayan, Jupiter, converge on May 7, 2025 **Precisely** 12 years after

The first signal

May 7, 2013

Discovered mathematical alignment based

on human intuition + Al computation